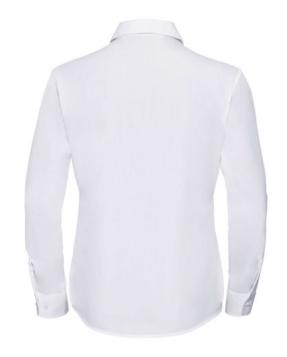

# RUSSELL WOMEN'S LONG SLEEVED POLYCOTTON EASY CARE POPLIN SHIRT

### **Specification**

RUSSELL Women's Long Sleeved POLYCOTTON EASY CARE POPLIN Shirt.Elegant and versatile material.Classic, two buttons on cuff.35% Poplin cotton / 65% polyester, 110/105 g / m2.Wash at 50 degrees.EASY CARE - fast sushi, easy to iron white XS white M