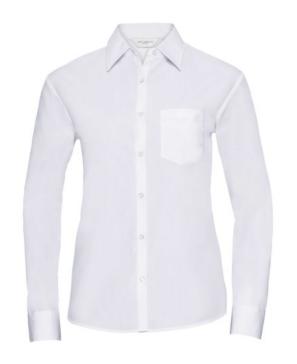

# RUSSELL WOMEN'S LONG SLEEVED POLYCOTTON EASY CARE POPLIN SHIRT

### **Specification**

RUSSELL Women's Long Sleeved POLYCOTTON EASY CARE POPLIN Shirt.Elegant and versatile material.Classic, two buttons on cuff.35% Poplin cotton / 65% polyester, 110/105 g / m2.Wash at 50 degrees.EASY CARE - fast sushi, easy to iron white XS white M